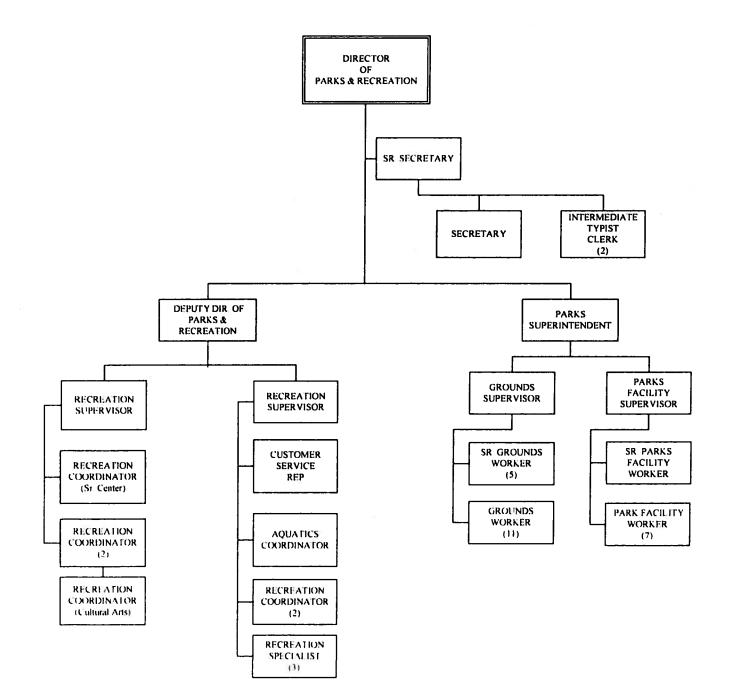

Gregory Martinez, City Treasurer

Michael Flad, City Manager Raul F. Salinas, City Attorney

Arturo Cervantes, Assistant City Manager/Director of Public Works

Jackie Acosta, Director of Administrative Services Paul Adams, Director of Parks & Recreation

#### Parks & Recreation

• Add 1 full-time Recreation Coordinator (Cultural Arts) position