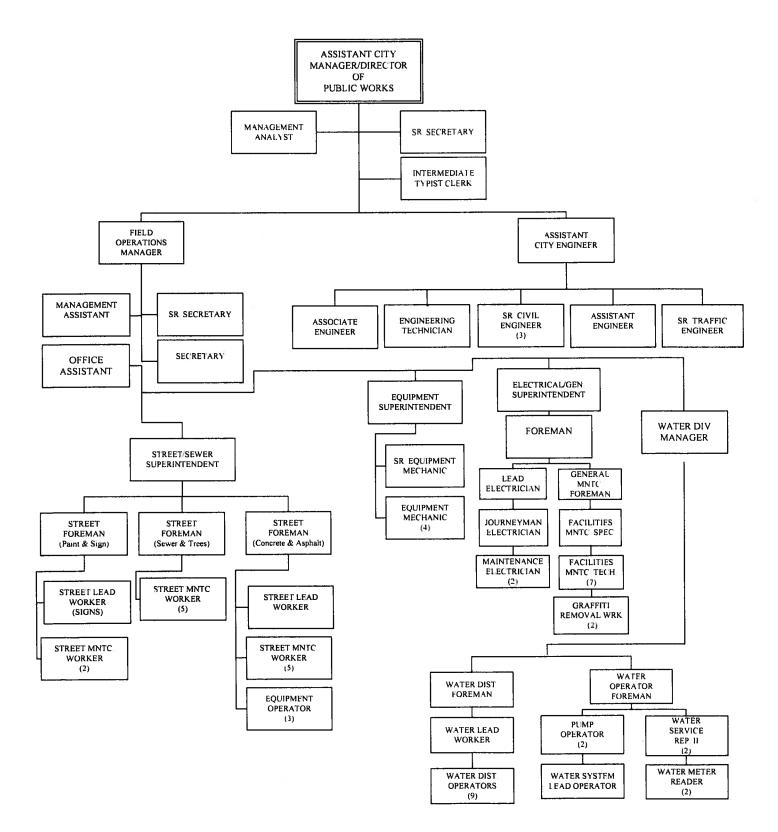

Gregory Martinez, City Treasurer

Michael Flad, City Manager Raul F. Salinas, City Attorney

Arturo Cervantes, Assistant City Manager/Director of Public Works

Jackie Acosta, Director of Administrative Services Paul Adams, Director of Parks & Recreation

#### Public Works

- Add 1 full-time Senior Civil Engineer position
- Add 1 full-time Electrical Foreman position
- Eliminate 1 vacant, full-time Equipment Operator position

**<u>Revenues.</u>** General Fund revenues, including transfers and one-time revenues, are projected at \$51,582,664 for fiscal year 2019-20, an increase of 6.5% over last year's adopted revenue budget. Staff is projecting an increase in property tax revenues of 2.8% over the 2018-19 estimated actuals, while sales taxes are projected to remain basically the same as last year. Overall, most other General Fund revenue sources are relatively unchanged from the previous fiscal year. Taxes comprise more than 80% of total General Fund revenues and are the funding sources most affected by the economy.