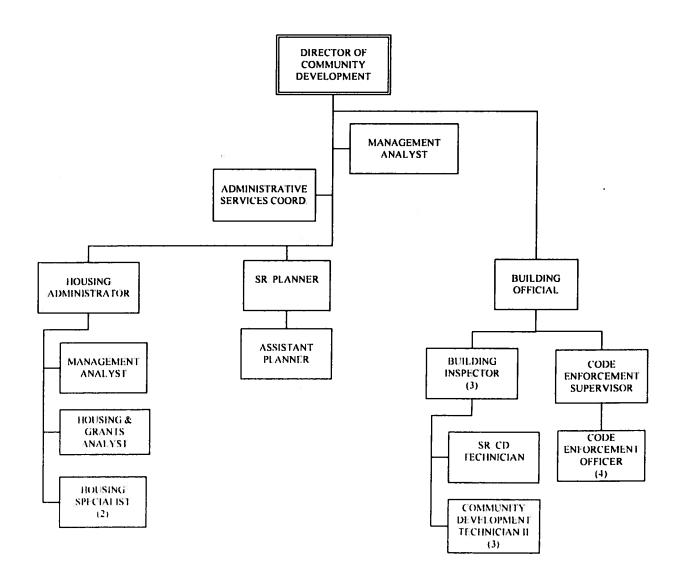

Randall J. Davis, Chief of Police

Joseph T. Perez, Director of Community Development

Department of Administrative Services

8650 California Avenue South Gate, CA 90280-3075 www.cityofsouthgate.org P: (323) 563-9527 F: (323) 563-9552

#### **Community Development**

- Eliminate 1 vacant, full-time CD Technician III position (Housing)
- Upgrade 1 Building Inspector position to a Senior Building Inspector position
- Upgrade 1 CD Technician II position to a CD Technician III position (Inspection)
- Upgrade 1 Code Enforcement Officer position to a Senior Code Enforcement Officer position
- Add 2 part-time Community Development Intern positions