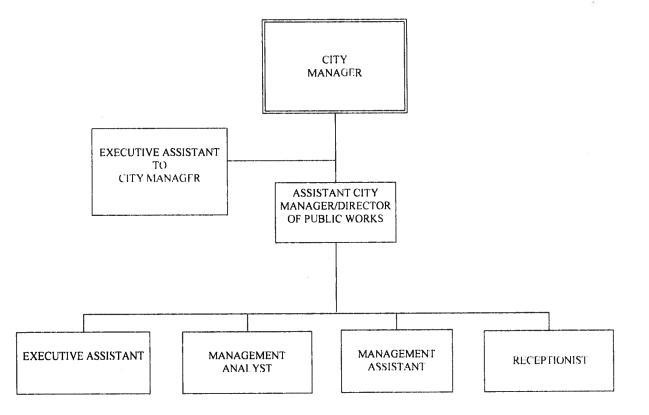

Gregory Martinez, City Treasurer

Michael Flad, City Manager Raul F. Salinas, City Attorney

Arturo Cervantes, Assistant City Manager/Director of Public Works

Jackie Acosta, Director of Administrative Services Paul Adams, Director of Parks & Recreation