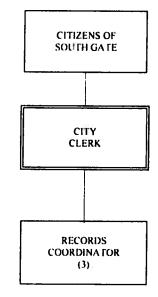

# **CITY OF SOUTH GATE, CALIFORNIA**

PROPOSED MUNICIPAL BUDGET FISCAL YEAR 2019-20

Jorge Morales, Mayor

Denise Diaz, Vice Mayor

Maria Davila, Councilmember

Carmen Avalos, City Clerk

Maria B. Bernal, Councilmember Al Rios, Councilmember