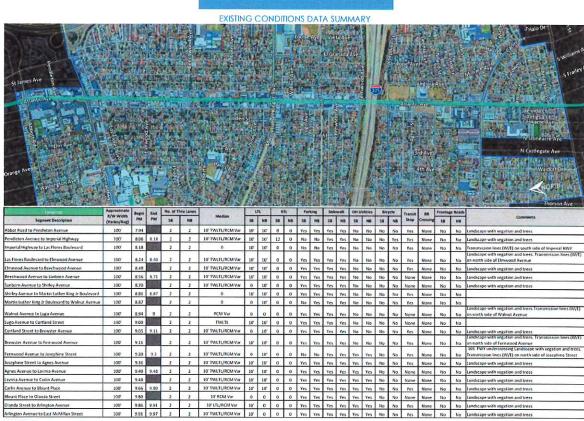

#### 11. Summary Report On Atlantic Corridor Master Plan

The City Council will consider receiving and filing the Atlantic Corridor Complete Street Evaluation and Master Plan report. (PW)

Documents:

ITEM 11 REPORT 01252022.PDF