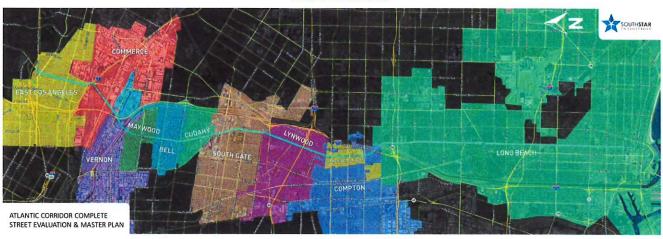

#### 11. Summary Report On Atlantic Corridor Master Plan

The City Council will consider receiving and filing the Atlantic Corridor Complete Street Evaluation and Master Plan report. (PW)

Documents:

ITEM 11 REPORT 01252022.PDF