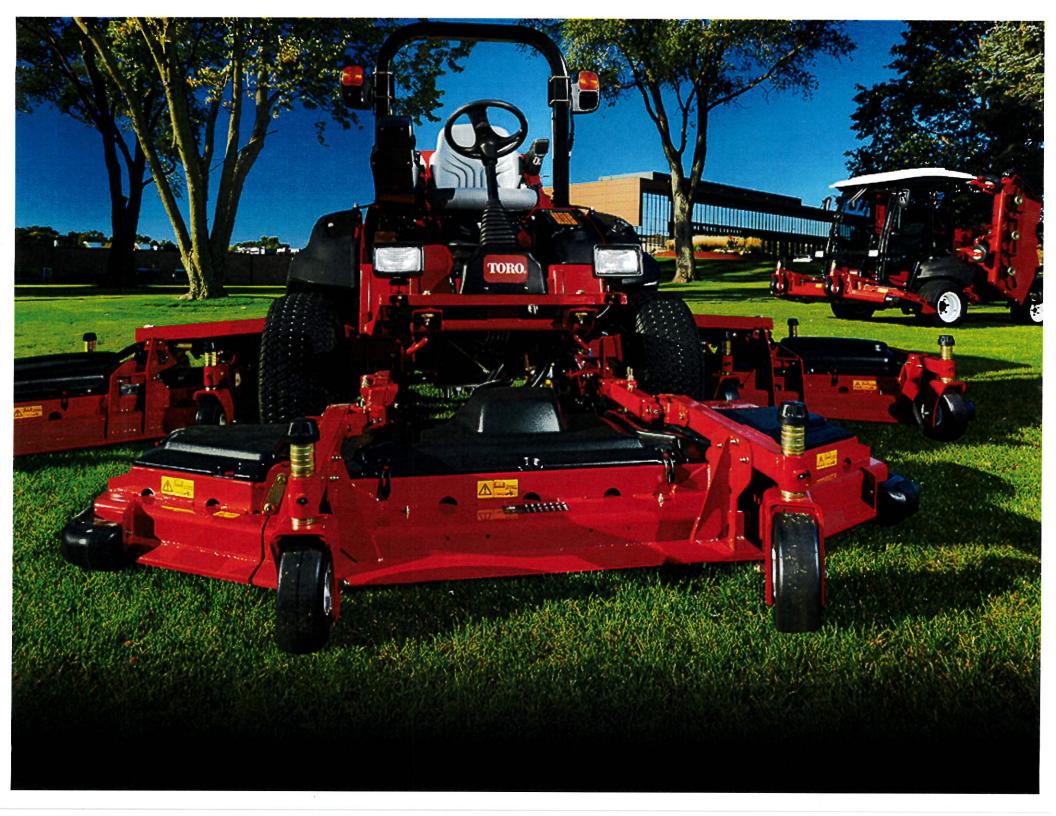

## 9. Purchase Order For A Cab Tractor Triple Flail System Mower For The Parks & Recreation Department

The City Council will consider authorizing the issuance of a Purchase Order with Eberhard Equipment for the purchase of a Kubota Tractor with Triple Flail System Mower model M5-1 I IHDC-1C4 for the Parks & Recreation Department in the total amount of \$165,253.73. (PARKS)