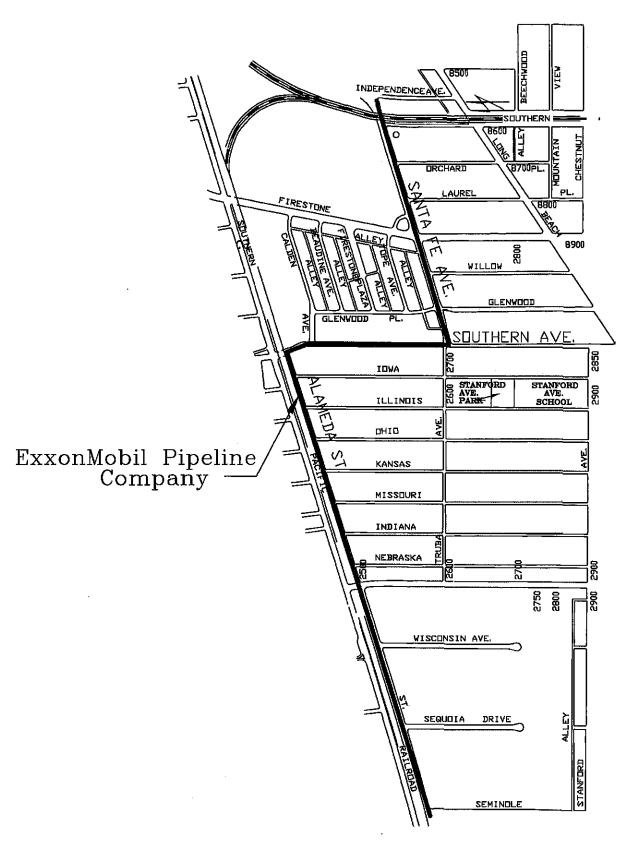

**BACKGROUND:** Pipeline No. M-145 transports refined oil product from the Torrance Refinery to the Vernon Terminal through the City of South Gate. This pipeline is located beneath (a) Santa Fe Avenue, from Independence Avenue to Southern Avenue, (b) beneath Southern Avenue, from Santa Fe Avenue to Alameda Street, and (c) beneath Alameda Street, from Southern Avenue to Seminole Avenue, for a continuous stretch.

WHEREAS, on September 13, 2016, the City Council adopted Ordinance No. 2329, granting Torrance Pipeline Company LLC, a Delaware limited liability company ("TPC"), a franchise for the use of a 8,960 foot long, 12-inch diameter pipeline (located beneath Santa Fe Avenue from Independence Avenue to Southern Avenue, beneath Southern Avenue from Santa Fe Avenue to Alameda Street, and beneath Alameda Street from Southern Avenue to Seminole Avenue) commonly referred to by TPC as Pipeline No. M-145 (the "Pipeline");

- B) The word "Franchise" shall mean and include any authorization by the City to transmit and distribute thereof for any and all purposes under those portions of the specific streets identified in Section 1.D of this Ordinance by means of pipes and appurtenances for conducting, transporting, conveying, and carrying oil, gas, gasoline, petroleum, wet gas, hydrocarbon substances, and similar liquid substances for any and all purposes.
- C) The word "Grantee" shall mean Torrance Pipeline Company, a Delaware limited liability company, which is the entity to whom the Franchise contemplated in this Ordinance is granted, and its lawful successors or assigns.
- D) The word "Pipeline" shall mean that certain 8,960 foot long, 12-inch diameter pipeline (located beneath Santa Fe Avenue from Independence Avenue to Southern Avenue, beneath Southern Avenue from Santa Fe Avenue to Alameda Street, and beneath Alameda Street from Southern Avenue to Seminole Avenue) commonly referred to by Exxon as Pipeline No. M-145, and which shall be used for conducting, transporting, conveying and carrying oil, gas, gasoline, petroleum, wet gas, hydrocarbon substances, and similar liquid substances.
- E) The phrase "Pipeline and Appurtenances" shall mean the Pipeline and any appurtenant or related appliance, attachment, cable, cathodic protective device, conduit, equipment, fitting, gauge, main, manhole, meter, pump, regulator, service, trap, valve, vault, vent or wire, where located under, along, across or upon Santa Fe Avenue, Southern Avenue and Alameda Street in the vicinity of the Pipeline.
- F) The phrase "Pipeline Franchise Ordinance" shall mean that certain pipeline franchise Ordinance adopted by the City Council of the City and codified at Chapters 13.02 through 13.18, inclusive, of the South Gate Municipal Code.
- G) The phrase "Street" shall mean the public streets, alleys and places within the City of South Gate as the same now or may hereafter exist, and in which the City has the opportunity to grant a franchise.