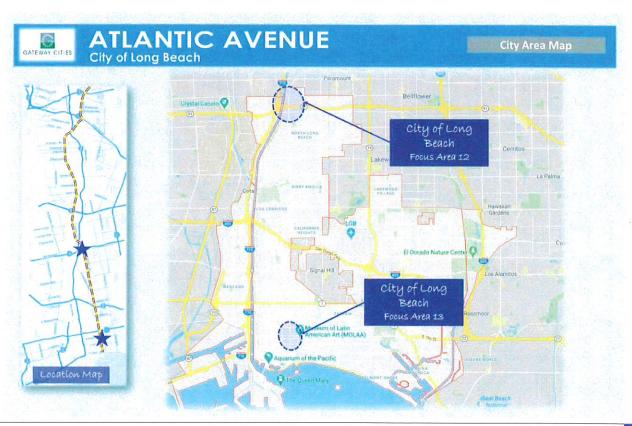

he Concept Focus Areas (FA's), as part of the overall creation of the Atlantic Corridor Complete Streets Corridor Study. The various possible street designations were shown during original scoping of the project, and further discuss during the jurisdictional meetings. The FA's are specific locations, or nodes, that are modified and developed for each jurisdiction to provide a concept plan illustrating a multimodal Complete Street concept. The "toolkit" of Street Designations, shown back in Section 2, are applied along the Corridor as appropriate and agreed to with the jurisdiction, and are primarily used as a baseline to help develop and quantify the high-level future Corridor concept along with cost estimates.

The following includes the Concept Focus Areas for the City of Long Beach.



















GATEWAY CITIES







GATEWAY CITIES

### 3.10.4 Order of Magnitude Cost Estimates

The cost estimate for the City of Long Beach was developed as part of the study. The cost estimate includes the type of features, or general typical section, which should be considered as part of the Master Plan. This also includes any special features that might be unique to the City, based on the focus areas developed applied to the entire length of the City's segment within the Corridor.

The following is a summary of the order of magnitude cost estimate for the City of Long Beach:

| <u>Description</u>                          | <u>Unit</u>  | Quantity           | <u>Unit Price</u> | STORAGE ST | Amount