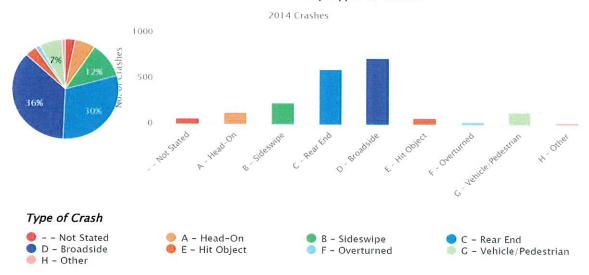

------------|
| 2 - 3 Lanes           | 0.96 collisions per million vehicle miles |
| 4+ Undivided Lanes    | 1.13 collisions per million vehicle miles |
| 4+ Divided Lanes      | 1.19 collisions per million vehicle miles |

Source: 2018 Caltrans Annual Collision Data on California State Highways - Crash Summary for District 7

Overall, from January 1, 2016 to March 15, 2020, there has been a total of 2,014 collisions reported on the Transportation Injury Mapping System (TIMS), based on Statewide Integrated Traffic Records System (SWITRS) which included 19 fatalities and 2,937 injured victims. The following figure shows the Number of Crashes by Type of Crash for all collisions that have occurred in the City of South Gate during the subject period.

#### Number of Crashes by Type of Crash



The most common types of collision were broadside, rea r end, and sideswipe. Primary Collision Factor (PCF) violations that caused most of the collisions were Unsafe Speed, Automobile Right of Way, and Improper Turning. There was a high number of 171 collisions involved with pedestrians. The highest number of victims happened to be in the age range of 20 to 24 years old.



Agency, Department of Transportation, Division of Reasearch, Innovation, and System Information . Sacramento, California.

<sup>\*</sup> Based on FHWA approved 2010 adjusted urban area boundaries which are derived from the 2010 Census urban area boundaries

<sup>\*\*</sup> Basic Average Accident Rates tabulation data. Number of lanes are for both directions of travel and are applicable for both uni- and bi-directional