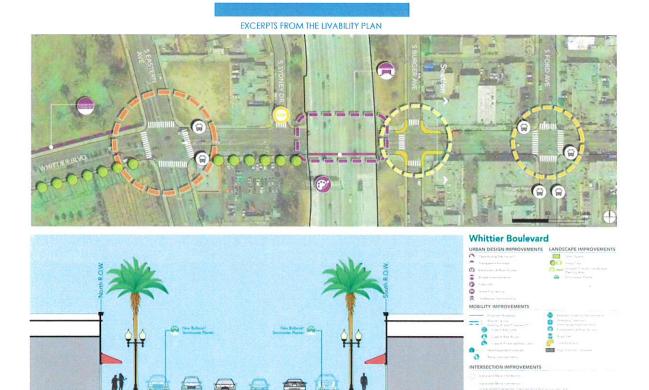

#### 11. Summary Report On Atlantic Corridor Master Plan

The City Council will consider receiving and filing the Atlantic Corridor Complete Street Evaluation and Master Plan report. (PW)

Documents:

ITEM 11 REPORT 01252022.PDF