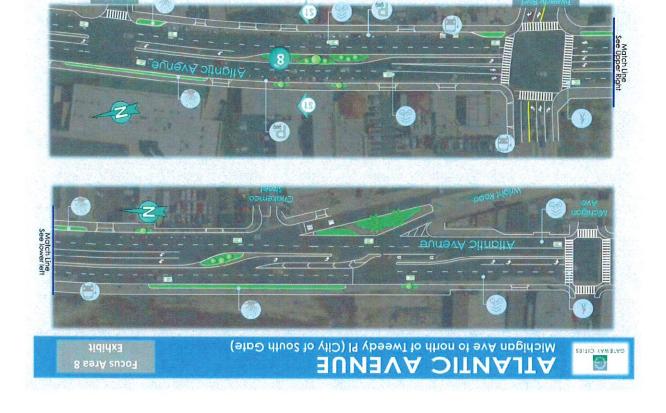

#### 11. Summary Report On Atlantic Corridor Master Plan

The City Council will consider receiving and filing the Atlantic Corridor Complete Street Evaluation and Master Plan report. (PW)

Documents:

ITEM 11 REPORT 01252022.PDF