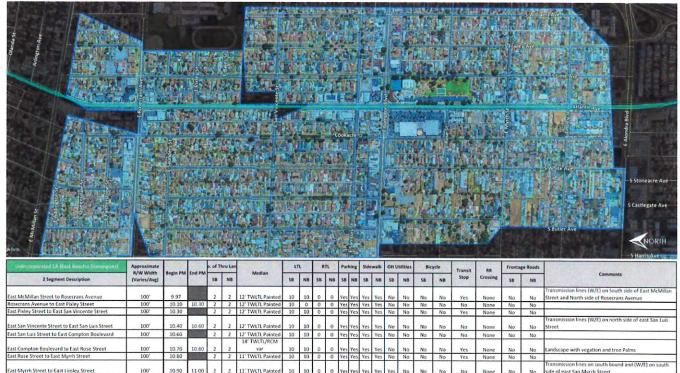

#### 11. Summary Report On Atlantic Corridor Master Plan

The City Council will consider receiving and filing the Atlantic Corridor Complete Street Evaluation and Master Plan report. (PW)

Documents:

ITEM 11 REPORT 01252022.PDF