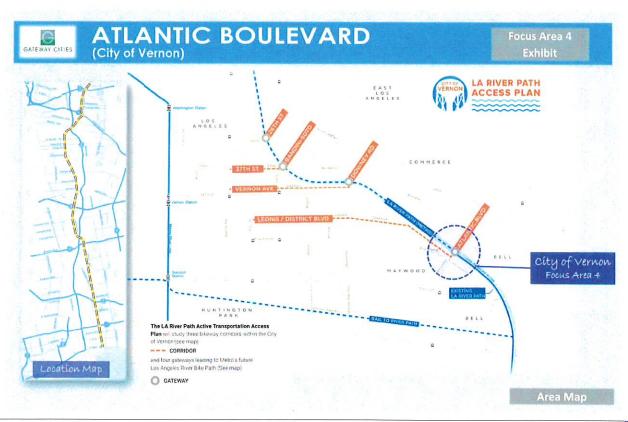

#### 11. Summary Report On Atlantic Corridor Master Plan

The City Council will consider receiving and filing the Atlantic Corridor Complete Street Evaluation and Master Plan report. (PW)

Documents:

ITEM 11 REPORT 01252022.PDF