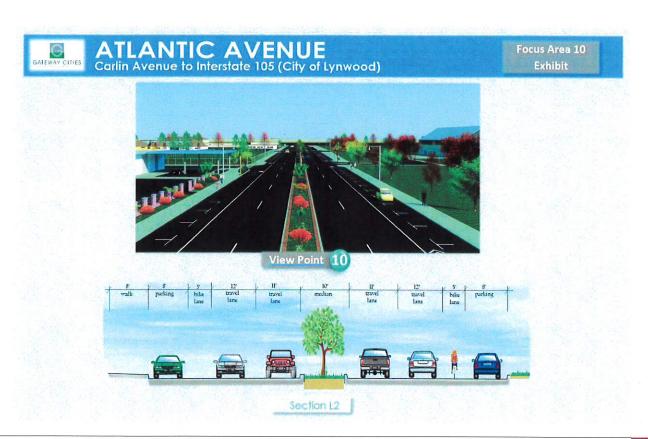

he Atlantic Corridor Complete Streets Corridor Study. The various possible street designations were shown during original scoping of the project, and further discuss during the jurisdictional meetings. The FA's are specific locations, or nodes, that are modified and developed for each jurisdiction to provide a concept plan illustrating a multimodal Complete Street concept. The "toolkit" of Street Designations, shown back in Section 2, are applied along the Corridor as appropriate and agreed to with the jurisdiction, and are primarily used as a baseline to help develop and quantify the high-level future Corridor concept along with cost estimates.

The following includes the Concept Focus Areas for the City of Lynwood.









GATEWAY CITIES







GATEWAY CITIES











GATEWAY CITIES





# 3.8.4 Order of Magnitude Cost Estimates

The cost estimate for the City of Lynwood was developed as part of the study. The cost estimate includes the type of features, or general typical section, which should be considered as part of the Master Plan. This also includes any special features that might be unique to the City, based on the focus areas developed applied to the entire length of the City's segment within the Corridor.

The following is a summary of the order of magnitude cost estimate for the City of Lynwood:

| <u>Description</u>                          | <u>Unit</u>