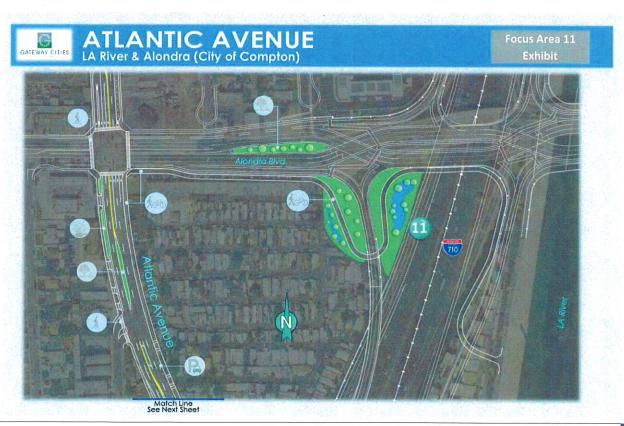

s Areas (FA's), as part of the overall creation of the Atlantic Corridor Complete Streets Corridor Study. The various possible street designations were shown during original scoping of the project, and further discuss during the jurisdictional meetings. The FA's are specific locations, or nodes, that are modified and developed for each jurisdiction to provide a concept plan illustrating a multimodal Complete Street concept. The "toolkit" of Street Designations, shown back in Section 2, are applied along the Corridor as appropriate and agreed to with the jurisdiction, and are primarily used as a baseline to help develop and quantify the high-level future Corridor concept along with cost estimates.

The following includes the Concept Focus Areas for the City of Compton.





GATEWAY CITIES











GATEWAY CITIES



GATEWAY CITIES

### 3.9.4 Order of Magnitude Cost Estimates

The cost estimate for the City of Compton was developed as part of the study. The cost estimate includes the type of features, or general typical section, which should be considered as part of the Master Plan. This also includes any special features that might be unique to the City, based on the focus areas developed applied to the entire length of the City's segment within the Corridor.

The following is a summary of the order of magnitude cost estimate for the City of Compton:

| <u>Description</u>                            | <u>Unit</u>