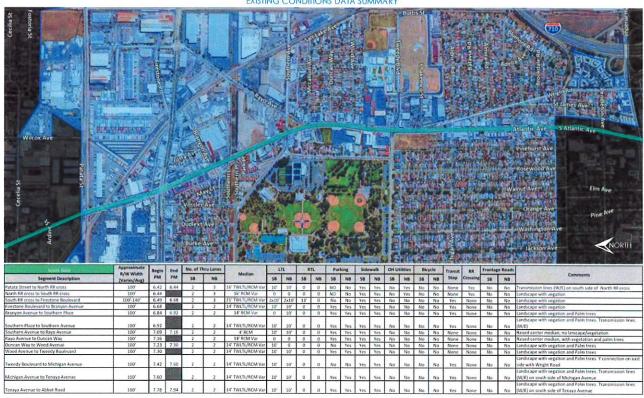

#### 11. Summary Report On Atlantic Corridor Master Plan

The City Council will consider receiving and filing the Atlantic Corridor Complete Street Evaluation and Master Plan report. (PW)

Documents:

ITEM 11 REPORT 01252022.PDF