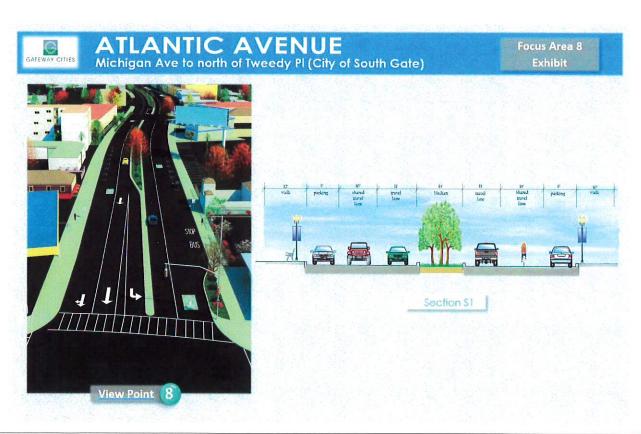

#### 11. Summary Report On Atlantic Corridor Master Plan

The City Council will consider receiving and filing the Atlantic Corridor Complete Street Evaluation and Master Plan report. (PW)

Documents:

ITEM 11 REPORT 01252022.PDF