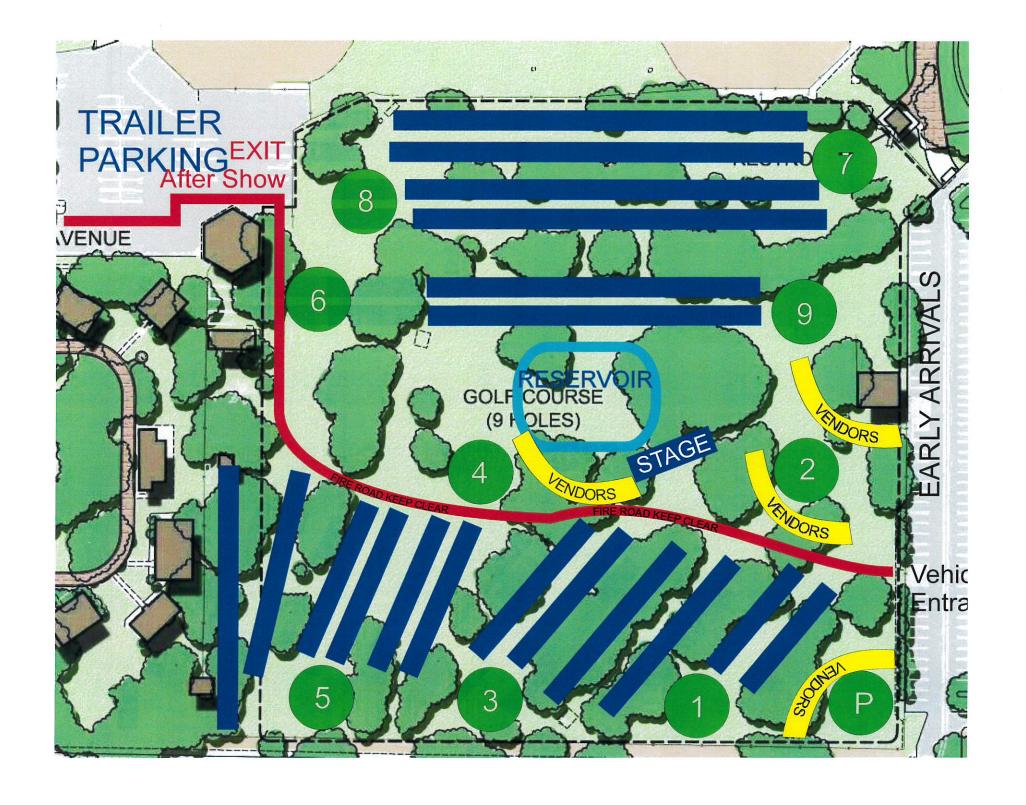

# form acceptable to the City Attorney. 8. Special Event License Agreement With Tweedy Mile Association

The City Council will consider: (PARKS)

To Hold The 2022 Azalea Car Show

- a. Approving a Special Event License Agreement with the Tweedy Mile Association to hold the Azalea Car Show Operations in South Gate Park on March 30, 2022; and
- b. Authorizing the Director of Parks and Recreation to execute the Agreement in a form acceptable to the City Attorney.