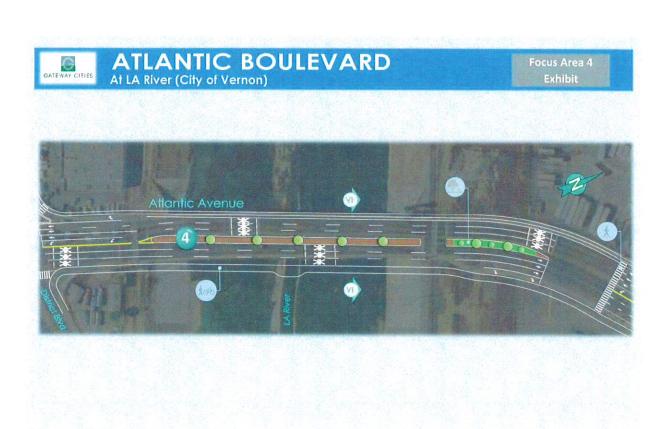

#### 11. Summary Report On Atlantic Corridor Master Plan

The City Council will consider receiving and filing the Atlantic Corridor Complete Street Evaluation and Master Plan report. (PW)

Documents:

ITEM 11 REPORT 01252022.PDF