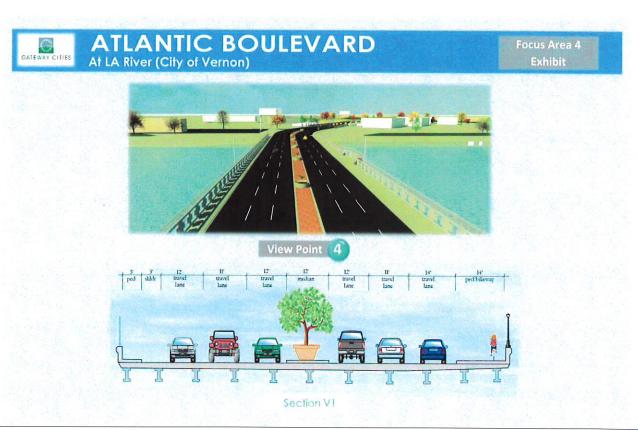

#### 11. Summary Report On Atlantic Corridor Master Plan

The City Council will consider receiving and filing the Atlantic Corridor Complete Street Evaluation and Master Plan report. (PW)

Documents:

ITEM 11 REPORT 01252022.PDF