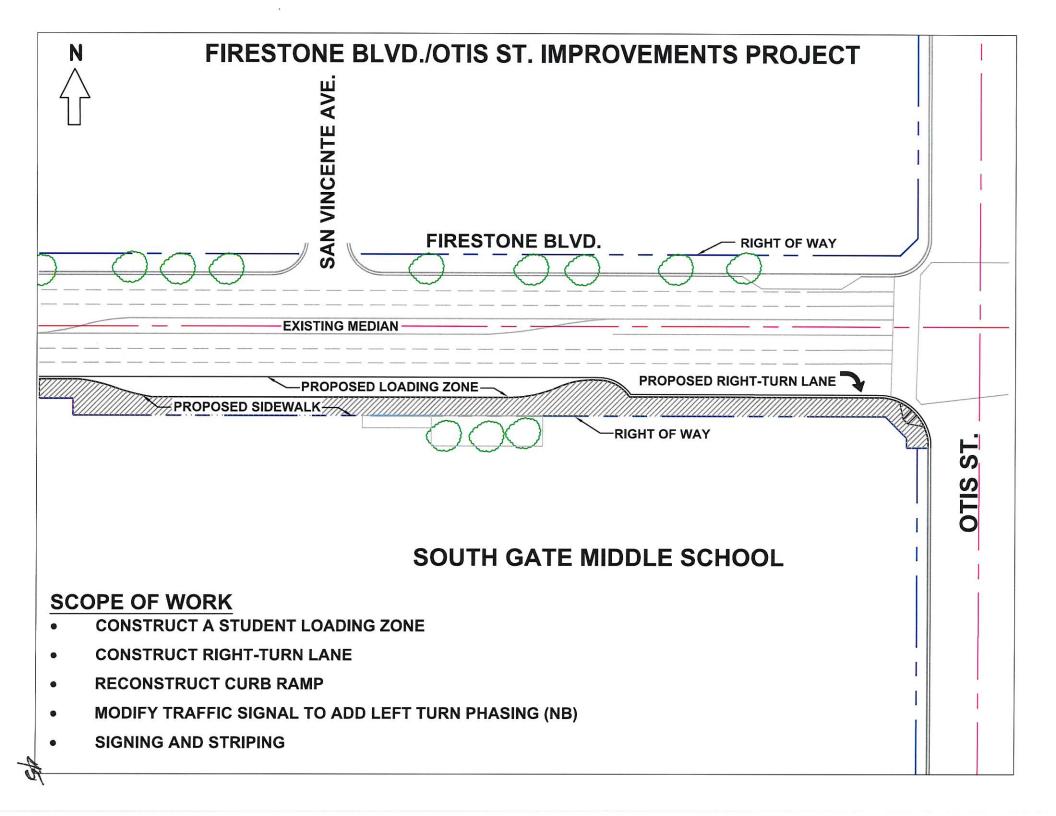

3. Amendment No. 1 To Contract No. 2020-55-CC With Southstar Engineering & Consulting, Inc For Construction Management Services For Garfield Ave., Imperial Hwy, And Firestone Blvd./Otis St

The City Council will consider: (PW)

- a. Approving Amendment No. 1 to Contract No. 2020-55-CC with Southstar Engineering & Consulting, Inc., for additional construction management and inspection services for the construction of street improvements on Garfield Avenue from South City Limit to Jefferson Avenue and Imperial Highway from West City Limit to East City Limit, City Project No. 413-ST, Federal Project No. STPL-5257(030), the Firestone Boulevard and Otis Street Improvements, and the Imperial Highway Center Median, City Project No. 496-ST, Federal Project No. HSIPL-5257(032), in an amount not-to-exceed \$83,975; and
- b. Authorizing the Mayor to execute Amendment No. I in a form acceptable to the City Attorney.

- Imperial Highway between the Los Angeles River and East City limit: Installation of a raised center medians with landscape and hardscape, and landscape up-lighting.
- Garfield Avenue between Jefferson Avenue and South City limit: Installation of landscaping, landscape up-lighting, and an infiltration well.
- Firestone Boulevard and Otis Street intersection: Installation of landscaping, construction of a drop-off/pick-up lane, and traffic signal modifications to add left-turn phasing for northbound traffic on Otis Street.

Construction of the project is in its final stage. At the Firestone Boulevard and Otis Street site, construction of most of the improvements have been completed. Completion is pending the arrival of a traffic signal controller, a service cabinet and trash receptacles. At the Garfield Avenue and Imperial Highway sites, landscaping will be completed in early September 2021. Substantial completion is