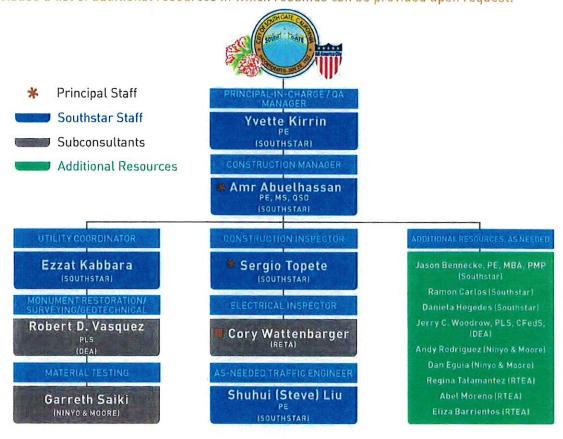

#### ORGANIZATION CHART

Southstar is committed to assigning individuals to this project who have the knowledge and expertise to understand South Gate's requirements. Personnel for the Southstar team will be available to the extent proposed for the duration of each project and Southstar acknowledges that no person designated to the projects shall be removed or replaced without the prior written concurrence of the City of South Gate. Shown below is Southstar's proposed organization chart. We are confident all tasks and questions can be addressed and solved by this highly experienced and innovative team. Resumes for staff members who will work on this project can be found in the appendix. An availability table and resumes for staff members can be found on the following pages. We have also included a list of additional resources in which resumes can be provided upon request.

**Availability of Personnel |** The following table highlights the principal staff and project staff of major subcontracted work assigned to the team. Resumes of the principal staff are available in the following pages.

| Name                                       | Role                                        | Availability | Current Workload<br>50% |  |
|--------------------------------------------|---------------------------------------------|--------------|-------------------------|--|
| Yvette Kirrin, PE (Southstar)              | Principal-in-Charge /QA/QC Manager          | 50%          |                         |  |
| * Amr Abuelhassan, PE, MS, QSD (Southstar) | Construction Manager                        | 100%         | 50%                     |  |
| * Sergio Topete (Southstar)                | Construction Inspector                      | 100%         | 0%                      |  |
| * Ezzat Kabbara (Southstar)                | Utility Coordinator                         | 50%          | 50%                     |  |
| Shuhui (Steve) Liu, PE (Southstar)         | Traffic Engineer                            | 50%          | 50%                     |  |
| * Cory Wattenbarger (RETA)                 | Electrical Inspector                        | 80%          | 20%                     |  |
| Robert D. Vasquez (DEA)                    | Monument Restoration/Surveying/Geotechnical |              | 10%                     |  |
| Garreth Saiki (Ninyo & Moore)              | Material Testing                            | 65%          | 35%                     |  |