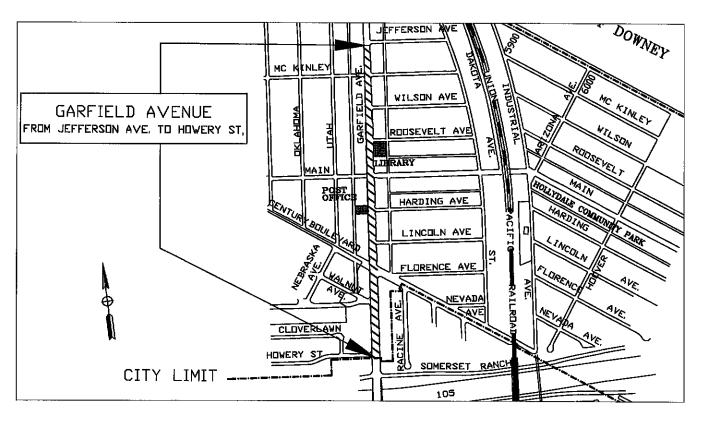

- a. Approving Amendment No. 1 to Contract No. 2020-55-CC with Southstar Engineering & Consulting, Inc., for additional construction management and inspection services for the construction of street improvements on Garfield Avenue from South City Limit to Jefferson Avenue and Imperial Highway from West City Limit to East City Limit, City Project No. 413-ST, Federal Project No. STPL-5257(030), the Firestone Boulevard and Otis Street Improvements, and the Imperial Highway Center Median, City Project No. 496-ST, Federal Project No. HSIPL-5257(032), in an amount not-to-exceed \$83,975; and
- b. Authorizing the Mayor to execute Amendment No. I in a form acceptable to the City Attorney.

# AGENDA BILL

For the Regular Meeting of: <u>August 24, 2021</u>
Originating Department: <u>Public Works</u>

Department Director:

Interim City Manager:

Arturo Cervantes

Chris Jeffers

SUBJECT: AMENDMENT NO. 1 TO CONTRACT NO. 2020-55-CC WITH SOUTHSTAR ENGINEERING & CONSULTING, INC., FOR CONSTRUCTION MANAGEMENT AND INSPECTION SERVICES FOR THE STREET IMPROVEMENTS ON GARFIELD AVENUE FROM SOUTH CITY LIMIT TO JEFFERSON AVENUE AND IMPERIAL HIGHWAY FROM WEST CITY LIMIT TO EAST CITY LIMIT, CITY PROJECT NO. 413-ST, FEDERAL PROJECT NO. STPL-5257(030), AND FIRESTONE BOULEVARD AND OTIS STREET IMPROVEMENTS AND IMPERIAL HIGHWAY CENTER MEDIAN, CITY PROJECT NO. 496-ST, FEDERAL PROJECT NO. HSIPL-5257(032)

B. Contract No. 2020-55-CC

C. Location Map

D. The Project Budget

KT:lc

AMENDMENT NO. 1 TO CONTRACT NO. 2020-55-CC FOR ADDITIONAL CONSTRUCTION MANAGEMENT AND INSPECTION SERVICES FOR THE STREET IMPROVEMENTS ON GARFIELD AVENUE FROM SOUTH CITY LIMIT TO JEFFERSON AVENUE AND IMPERIAL HIGHWAY FROM WEST CITY LIMIT TO EAST CITY LIMIT, CITY PROJECT NO. 413-ST, FEDERAL PROJECT NO. STPL-5257(030), AND FIRESTONE BOULEVARD AND OTIS STREET IMPROVEMENTS AND IMPERIAL HIGHWAY CENTER MEDIAN, CITY PROJECT NO. 496-ST, FEDERAL PROJECT NO. HSIPL-5257(032) BETWEEN THE CITY OF SOUTH GATE AND SOUTHSTAR ENGINEERING & CONSULTING, INC.