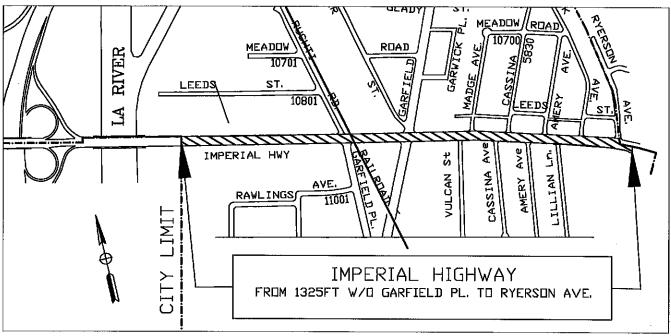

3. Amendment No. 1 To Contract No. 2020-55-CC With Southstar Engineering & Consulting, Inc For Construction Management Services For Garfield Ave., Imperial Hwy, And Firestone Blvd./Otis St

The City Council will consider: (PW)

- a. Approving Amendment No. 1 to Contract No. 2020-55-CC with Southstar Engineering & Consulting, Inc., for additional construction management and inspection services for the construction of street improvements on Garfield Avenue from South City Limit to Jefferson Avenue and Imperial Highway from West City Limit to East City Limit, City Project No. 413-ST, Federal Project No. STPL-5257(030), the Firestone Boulevard and Otis Street Improvements, and the Imperial Highway Center Median, City Project No. 496-ST, Federal Project No. HSIPL-5257(032), in an amount not-to-exceed \$83,975; and
- b. Authorizing the Mayor to execute Amendment No. I in a form acceptable to the City Attorney.

**BACKGROUND:** The Consolidated Project is a part of the Capital Improvement Program. It aims to enhance safety, reduce congestion, and address deferred maintenance and beautification. The proposed improvements for all of the project segments will include pavement rehabilitation, reconstruction of deficient sidewalk, curb and gutter, drive approaches and ADA compliance. Additional improvements are proposed in each segment as listed below.

- Imperial Highway between the Los Angeles River and East City limit: Installation of a raised center medians with landscape and hardscape, and landscape up-lighting.
- Garfield Avenue between Jefferson Avenue and South City limit: Installation of landscaping, landscape up-lighting, and an infiltration well.
- Firestone Boulevard and Otis Street intersection: Installation of landscaping, construction of a drop-off/pick-up lane, and traffic signal modifications to add left-turn phasing for northbound traffic on Otis Street.