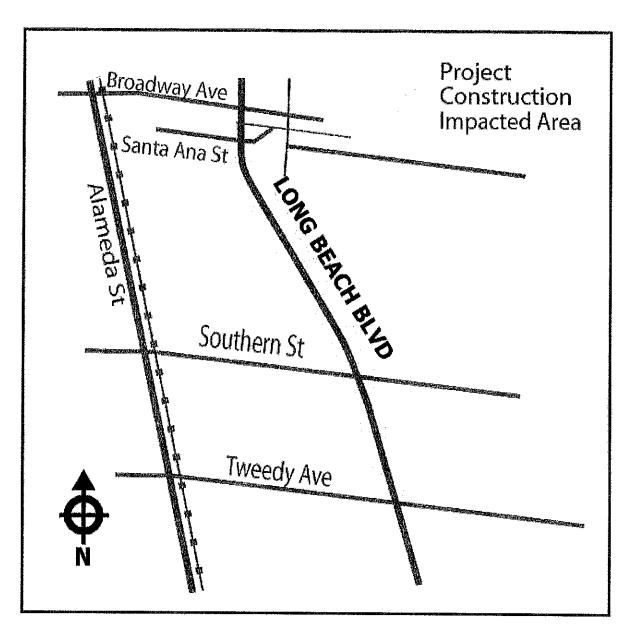

# 5. Amendment No. 1 To Contract No. 3563 With Mark Thomas & Company, Inc For Design Services For The Long Beach Boulevard Street Improvements Project

The City Council will consider: (PW)

- a. Approving Amendment No. 1 to Contract No. 3563 with Mark Thomas & Company, Inc., to provide additional engineering services and to extend the term of the agreement through December 31, 2023, retroactively effective to August 26, 2020, for the Long Beach Boulevard Street Improvements Project, City Project No. 515-ST, for an amount not to exceed \$67,850; and
- b. Authorizing the Mayor to execute Amendment No. 1 in a form acceptable to the City Attorney.