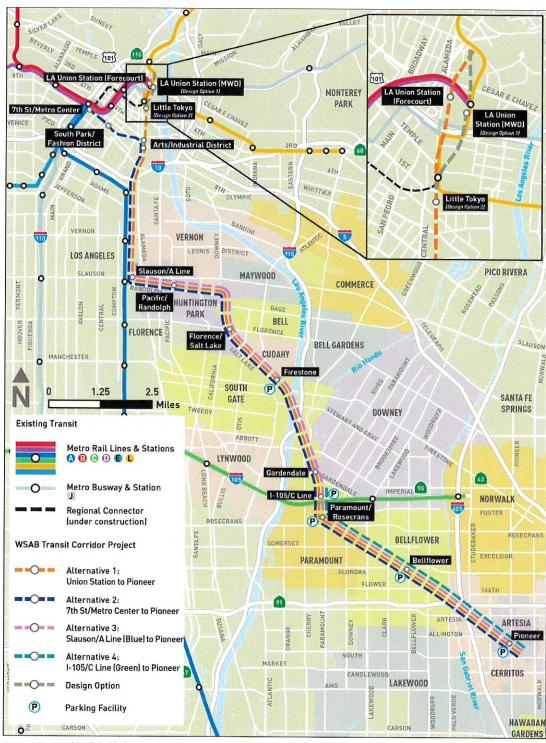

the Project and recommends mitigation measures to lessen or eliminate adverse impacts. The Draft EIS/EIR is evaluating a total of four (4) build alternatives for the project (See Attachment "A"), as follows:

- Alternative 1: Los Angeles Union Station to Pioneer Station This alternative spans 19.3 miles between the northern terminus at Union Station, where the WSAB would connect with Metro subway and rail lines as well as Metrolink trains and various local and regional bus lines, and the City of Artesia. The estimated budget requirement ranges from \$8.5 billion to \$8.8 billion.
- Alternative 2: 7th St/Metro Center to Pioneer Station This alternative spans 19.3 miles between a northern terminus in a new subway top at 8th and Figueroa Streets in the Financial District, which would connect to 7th Street/Metro Center station through a new pedestrian tunnel, and the City of Artesia. The estimated budget requirement ranges from \$9.2 billion to \$9.5 billion.
- Alternative 3: Slauson/A Line (Blue) to Pioneer Station- This alternative spans 14.8 miles. It proposes an initial construction phase between Slauson Avenue in unincorporated Florence-Firestone and the City of Artesia. The 14.8-mile route would fall four miles short of Downtown Los Angeles, but still offer connections between Slauson Ave/Line A and City of Artesia. The estimated budget requirements range from \$4.9 billion to \$5.1 billion.
- Alternative 4: I-105/C Line (Green) to Pioneer Station. The alternative reduces the amount of track built in the initial phase of the WSAB Project, to just 6.6 miles of new track between the Line C and City of Artesia. The estimated budget requirement ranges from \$2.3 billion to \$2.6 billion.

It is noted that Metro's staff has recommended Alternative 3 as the "Locally Preferred Alternative." It is also noted that a "No Build" alternative was not considered for this project.

ATTACHMENT: A. Proposed Build Alternatives Overview

GD:lc

Figure S-2. WSAB Transit Corridor Build Alternatives

Source: Prepared on behalf of Metro in 2020