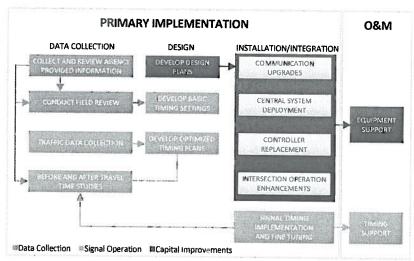

Documents:

ITEM 4 REPORT 010819.PDF

5. Agreement With Iteris, Inc., For Engineering Services For The Tweedy Boulevard Signal Synchronization Project