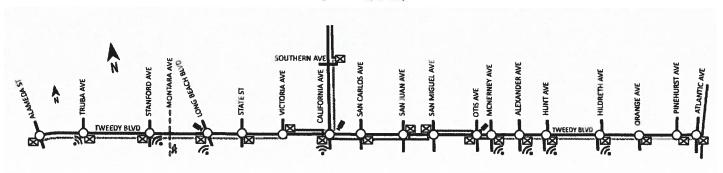

ock the outer lane along the corridor.
- It was observed that left-turning vehicles tend to run the red light at intersections.

The permissive left turns at Long Beach Boulevard and State Street tend to back up throughout the day. During the midday, there is moderate pedestrian activity that only allows a few vehicles to make the turn.

Iteris will incorporate all of the above observations when we develop the new signal timings for Tweedy Boulevard and we are very confident that the new signal synchronization timings that we deploy for the City of South Gate would result in perceptible improvements along the Tweedy corridor during all peak periods.



### PROJECT AREA

Figure 1 presents Iteris' observations and potential improvements at each project intersection.

Figure 1 - Project Map



### LEGEND:

PROPOSED 3"C 48 SMFO EXISTING 1.5"C 12 PR #19 SIC (REMOVE); INSTALL 48 SMFO

EXISTING 2"C 6 PR #22 SIC (REMOVE); INSTALL 48 SMFO

EXISTING 2"C 12 PR #19 SIC

EXISTING 2"C 12 PR #22 SIC

EXISTING TRAFFIC CABINETS

WIRELESS COMM (TO BE REMOVED)

PROPOSED CCTV

EXISTING CONTROLLED PED XING

City of South Gate Tweedy Boulevard Signal Synchronization

Tweedy Boulevard TSS Project LAMTA ID F7309, City Project No. 514-TRF



### Preliminary Field Investigation and Assumptions

Based on a preliminary field visit of the project area, Tables 3 through 5 presents Iteris' observations and potential improvements at each project intersection.

Table 3 - Observations and Recommendations, Segment 1

| EXISTING CONDITIONS