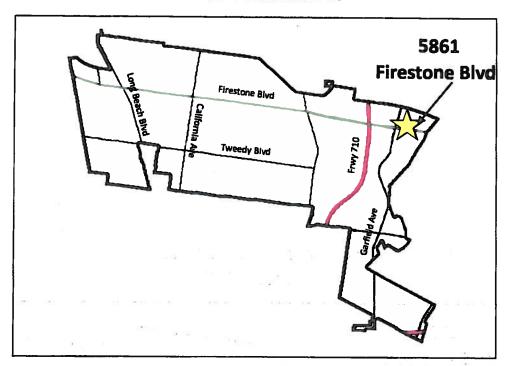

## V. Public Hearings

3. Six-Month Compliance Review Of The Live Entertainment Permit For Buena Mesa Restaurant Located At 5861 Firestone Boulevard

The City Council will conduct a Public Hearing to consider conducting a six-month compliance review of the Live Entertainment Permit for Buena Mesa restaurant, located at 5861 Firestone Boulevard. (CD)

SUBJECT: COMPLIANCE REVIEW OF LIVE ENTERTAINMENT PERMIT – BUSINESS OWNED PERMIT FOR BUENA MESA RESTAURANT LOCATED AT 5861 FIRESTONE BOULEVARD

**PURPOSE:** To conduct a six-month review of the Live Entertainment Permit for Buena Mesa restaurant.

The property is on a major commercial corridor (Firestone Boulevard and Garfield Avenue) and is surrounded by commercial and industrial uses. Commercial businesses are located to the south (Crossroads Shopping Center), Rio Hondo Channel/Industrial to the east, and commercial to the north and west.