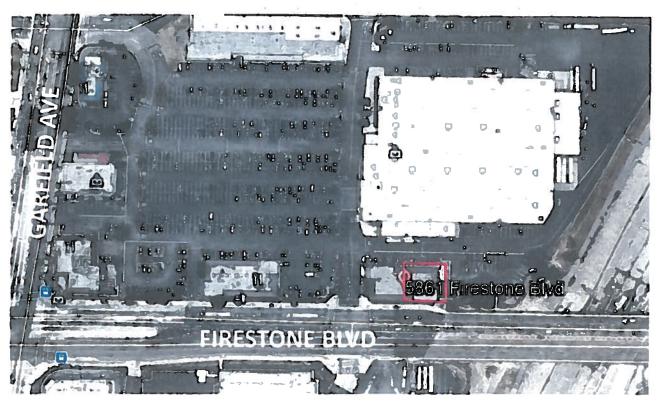

## V. Public Hearings

3. Six-Month Compliance Review Of The Live Entertainment Permit For Buena Mesa Restaurant Located At 5861 Firestone Boulevard

The City Council will conduct a Public Hearing to consider conducting a six-month compliance review of the Live Entertainment Permit for Buena Mesa restaurant, located at 5861 Firestone Boulevard. (CD)

SUBJECT: COMPLIANCE REVIEW OF LIVE ENTERTAINMENT PERMIT – BUSINESS OWNED PERMIT FOR BUENA MESA RESTAURANT LOCATED AT 5861 FIRESTONE BOULEVARD

**PURPOSE:** To conduct a six-month review of the Live Entertainment Permit for Buena Mesa restaurant.

The business measures approximately 2,500 square feet (including the outdoor patio areas). Prior to the current business, Matiki Island BBQ, there were two previous restaurants and a car stereo business from 1992-2012. The restaurant has an existing Conditional Use Permit (CUP No. 809) for a full service restaurant with a Type 47 (beer, wine and distilled spirits) on-sale general alcohol license. The proposed restaurant will have 72 indoor seats and 82 outdoor seats. Per the zoning ordinance, the proposed restaurant requires 21 parking spaces. The center includes a total of 706 parking spaces and, although this does not meet current parking requirements, the property is considered legal non-conforming in regard to parking. Buena Mesa will serve a mix of Mexican and Asian fusion food and is proposing to operate Sunday to Monday from 11:00am-2:00am. Buena Mesa is expected to open by Fall 2018 and is anticipating to have approximately 50 employees.