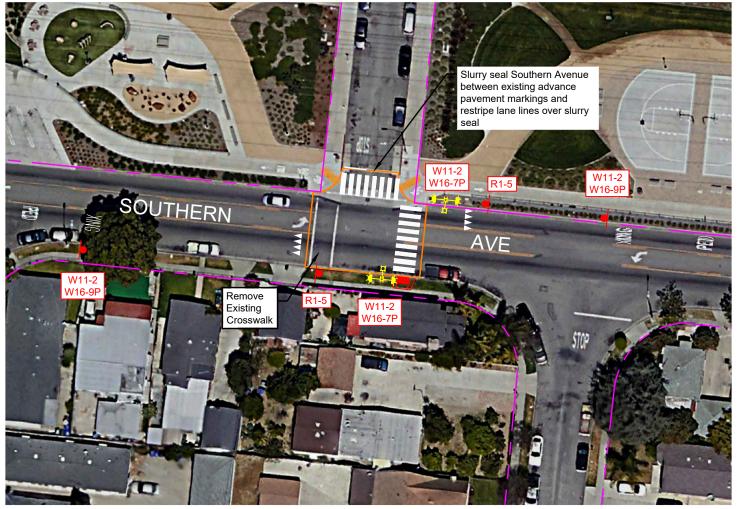

## CM1: NS21PB Upgrade Uncontrolled Crosswalk CM2: NS01 Install Intersection Lighting VICTORIA AVE

## Legend

| Right of Way                       |
|------------------------------------|
| Proposed RRFB with Safety Lighting |

Proposed High Visibility Continental Crosswalk Proposed Signs Proposed Yield Bar Proposed Pavement Markings

\* \* \*

Proposed ADA Ramp

Countermeasures 1 & 2 Influence Area

#### **Proposed Signs**

**VICTORIA AVE** 