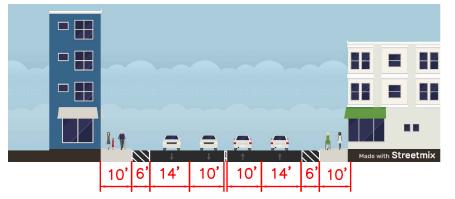

# Intersection Cross Sections on California Ave at Duane Way, Michigan Ave, and Tenaya Ave

TYPICAL EXISTING CROSS SECTION

TYPICAL PROPOSED BULBOUT CROSS SECTION

1"=100'

SHEET

**HSIP CYCLE 10** 

8 OF

8