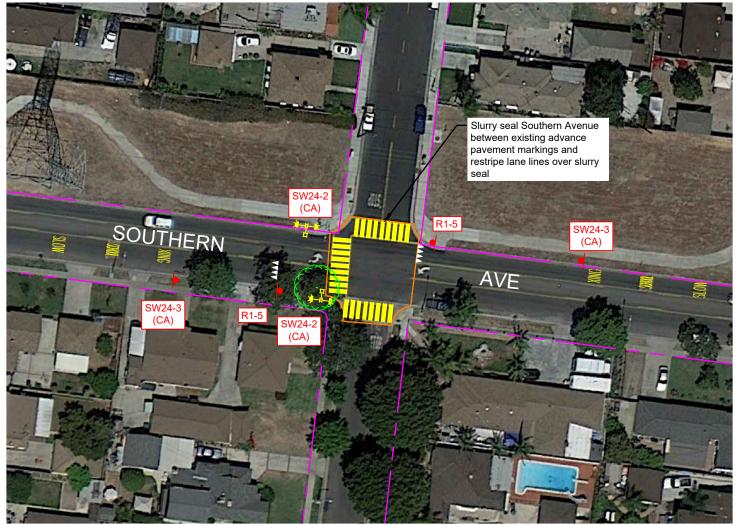

## CM1: NS21PB Upgrade Uncontrolled Crosswalk CM2: NS01 Install Intersection Lighting ELIZABETH AVE

#### Legend

Right of Way

- Proposed RRFB with Safety Lighting
- Proposed High Visibility Continental Crosswalk
- Proposed Signs
- ▼▼▼ Proposed Yield Bar

/ 888

Countermeasures 1 & 2 Influence Area

## Proposed Signs

ELIZABETH AVE

## Proposed Signs

R1-5

SW24-2 (CA)

) SW24-3 (CA)