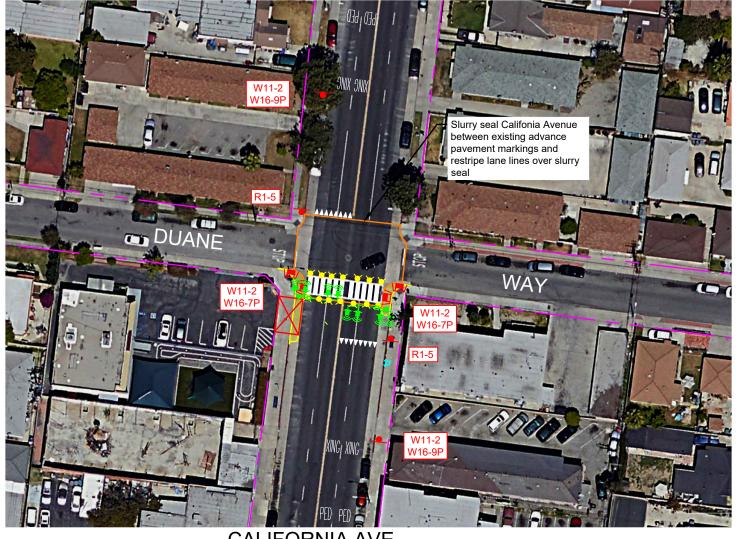

## CM1: NS21PB Upgrade Uncontrolled Crosswalk CM2: NS01 Install Intersection Lighting KAUFFMAN AVE

KAUFFMAN AVE

## Legend

Right of Way

Proposed RRFB with Safety Lighting

Proposed High Visibility Continental Crosswalk

Proposed Signs

Proposed Yield Bar

• • •

Proposed Pavement Markings

Countermeasures 1 & 2 Influence Area

Remove Tree

## Proposed Signs

R1-5

SW24-2 (CA)

) SW24-3 (CA)