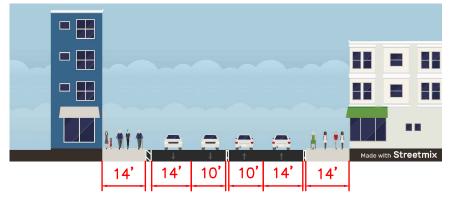

# Intersection Cross Sections on California Ave at Duane Way, Michigan Ave, and Tenaya Ave

TYPICAL EXISTING CROSS SECTION

TYPICAL PROPOSED BULBOUT CROSS SECTION

1"=100'

SHEET

**HSIP CYCLE 10** 

8 OF

8