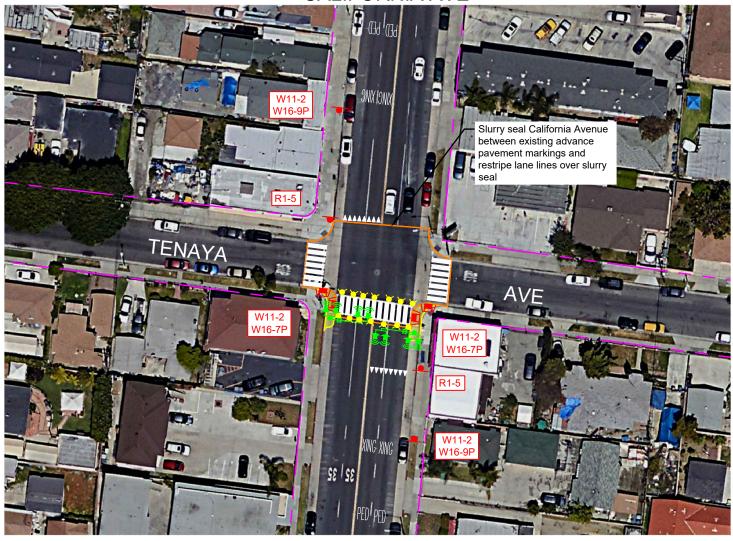

## CM1: NS21PB Upgrade Uncontrolled Crosswalk CM2: NS01 Install Intersection Lighting CALIFORNIA AVE

## CALIFORNIA AVE

## Legend

**T T T** 

XING

PFI)

**¥** 

- Right of Way
  - Proposed Overhead Flashing Beacon with Safety Lighting Proposed High Visibility Continental Crosswalk
- Proposed Signs
- Proposed Yield Bar
  - Proposed Pavement Markings
  - Proposed In Roadway Warning Light
- Proposed Bulb-outs

Proposed ADA Ramp

Countermeasures 1 & 2 Influence Area

## Proposed Signs