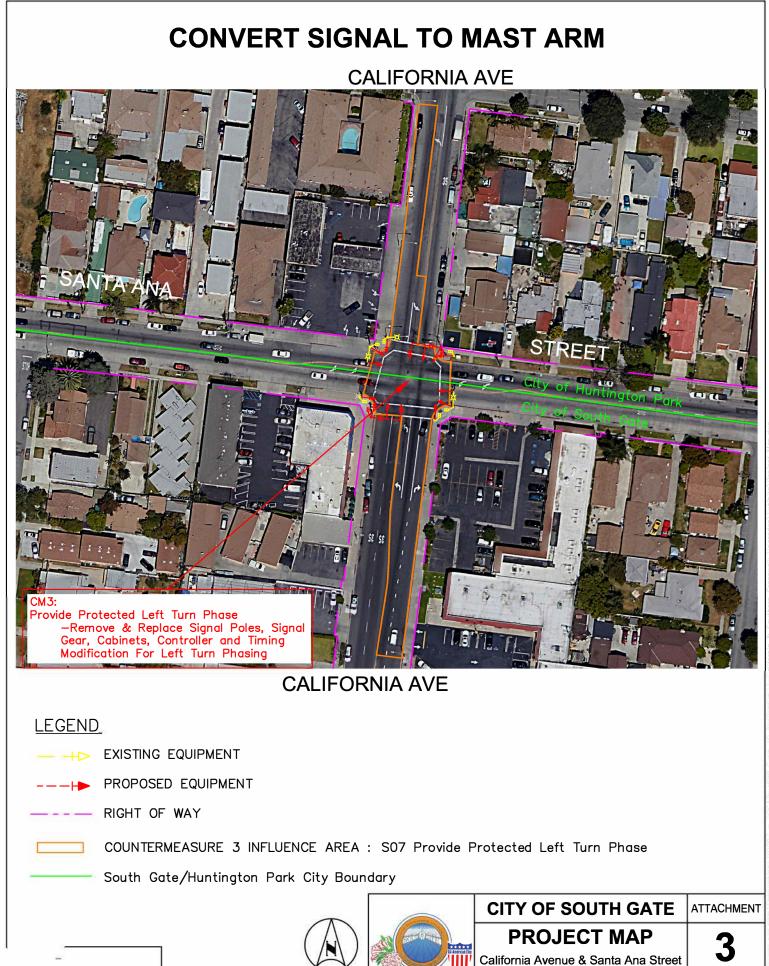

## CM1: NS21PB Upgrade Uncontrolled Crosswalk CM2: NS01 Install Intersection Lighting CALIFORNIA AVE

## CALIFORNIA AVE

## Legend

**T T T** 

XING

PFI)

**¥** 

- Right of Way
  - Proposed Overhead Flashing Beacon with Safety Lighting Proposed High Visibility Continental Crosswalk
- Proposed Signs
- Proposed Yield Bar
  - Proposed Pavement Markings
  - Proposed In Roadway Warning Light
- Proposed Bulb-outs

Proposed ADA Ramp

Countermeasures 1 & 2 Influence Area