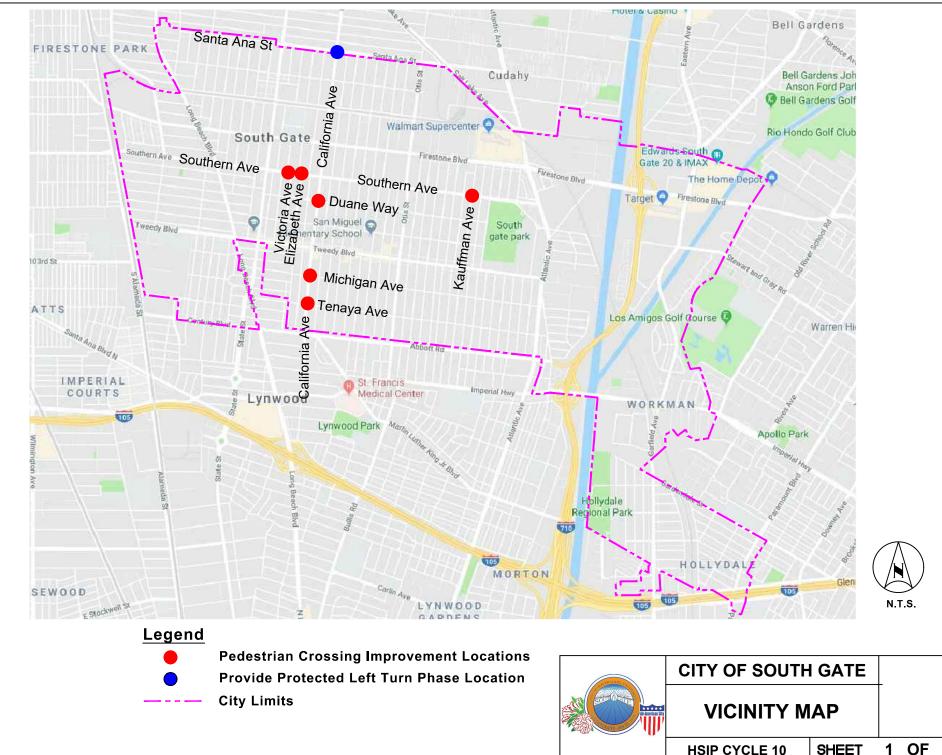

07-South Gate-1



## CM1: NS21PB Upgrade Uncontrolled Crosswalk CM2: NS01 Install Intersection Lighting VICTORIA AVE



## Legend



| Right of Way                       |
|------------------------------------|
| Proposed RRFB with Safety Lighting |

Proposed High Visibility Continental Crosswalk Proposed Signs Proposed Yield Bar Proposed Pavement Markings



\* \* \*

Proposed ADA Ramp

Countermeasures 1 & 2 Influence Area

#### **Proposed Signs**



**VICTORIA AVE** 



## CM1: NS21PB Upgrade Uncontrolled Crosswalk CM2: NS01 Install Intersection Lighting ELIZABETH AVE



#### Legend



Right of Way

- Proposed RRFB with Safety Lighting
- Proposed High Visibility Continental Crosswalk
- Proposed Signs
- ▼▼▼ Proposed Yield Bar



/ 888





Countermeasures 1 & 2 Influence Area

## Proposed Signs

ELIZABET