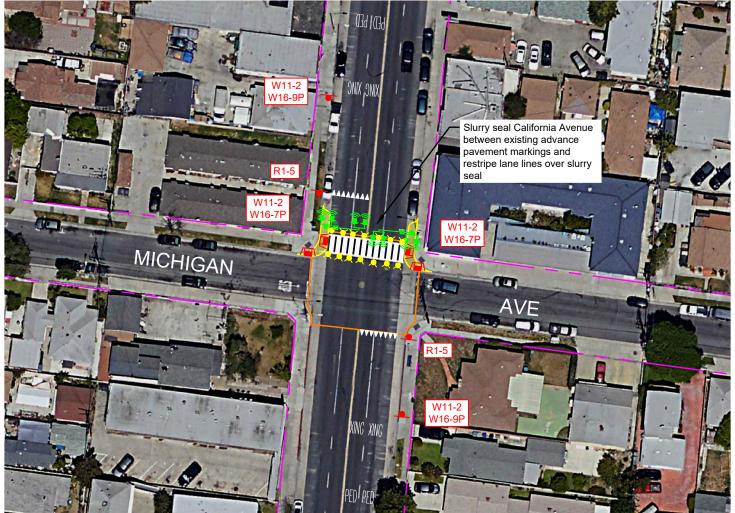

## CM1: NS21PB Upgrade Uncontrolled Crosswalk CM2: NS01 Install Intersection Lighting CALIFORNIA AVE

## CALIFORNIA AVE

## Legend

**T T T** 

XING

PFI)

**¥** 

- Right of Way
  - Proposed Overhead Flashing Beacon with Safety Lighting Proposed High Visibility Continental Crosswalk
- Proposed Signs
- Proposed Yield Bar
  - Proposed Pavement Markings
  - Proposed In Roadway Warning Light
- Proposed Bulb-outs

Proposed ADA Ramp

Countermeasures 1 & 2 Influence Area

## Proposed Signs