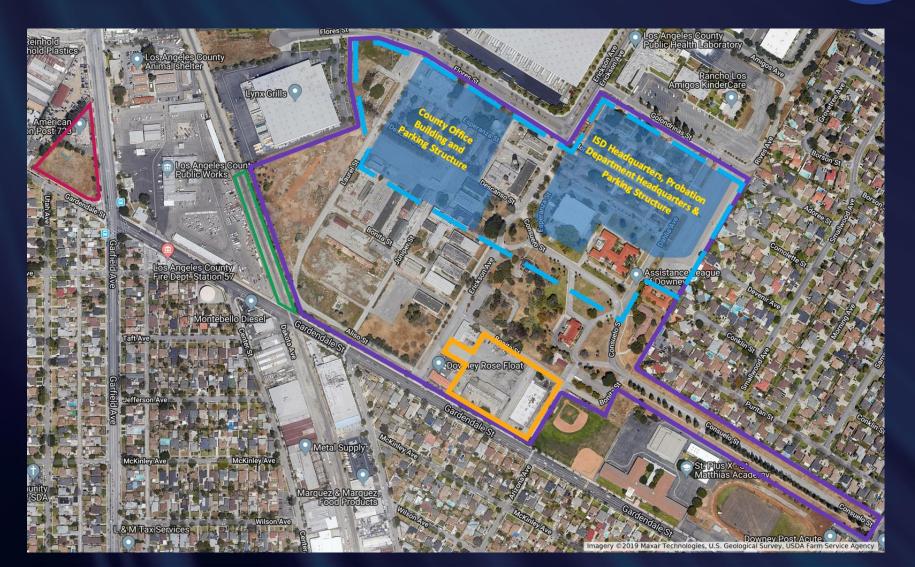

## **Project Description**

- 35-acre development area on 74-acre RLA South Campus site
- ISD HQ Building approx. 315,000 SF (up to 6 stories)
- Probation Dept. Building approx. 168,000 SF (up to 6 stories)
  - Shared Parking Structure 2,167 spaces
- General County Admin. Building approx. 167,000 SF (up to 5 stories)
  - Parking Structure 525 spaces

## **Project Description**

Buildings would house up to 3,840 employees

- ISD 2,450 employees
- Probation 840 employees
- General County Administration 550 employees
- Approx. 2,570 employees at existing facilities to be relocated to site

### Vehicular access:

- ISD/Probation Buildings from Imperial Highway
- General County Administrative Building from Gardendale Street
- 105 buildings and landscaping to be demolished