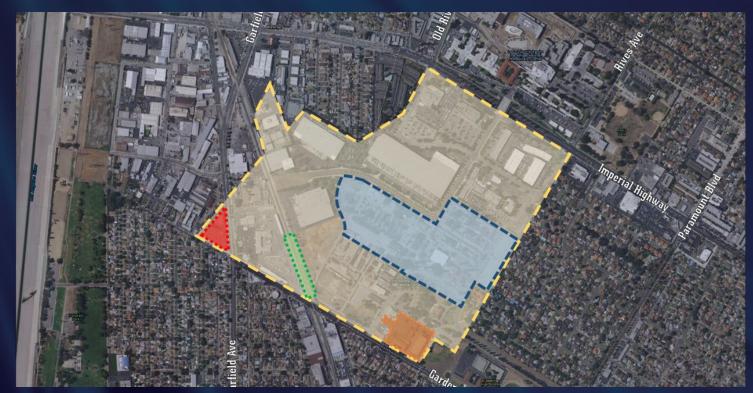

## **Project Description**

- 35-acre development area on 74-acre RLA South Campus site
- ISD HQ Building approx. 315,000 SF (up to 6 stories)
- Probation Dept. Building approx. 168,000 SF (up to 6 stories)
  - Shared Parking Structure 2,167 spaces
- General County Admin. Building approx. 167,000 SF (up to 5 stories)
  - Parking Structure 525 spaces

## Rancho Los Amigos South Campus

6