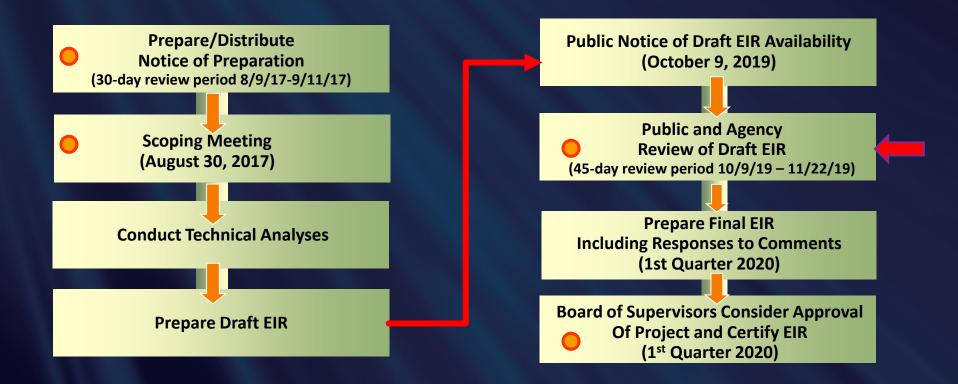

### Environmental Review Process California Environmental Quality Act (CEQA)

= Opportunities for public Input

= Current step in CEQA process

### Public Comment Period

• October 9, 2019 to November 22, 2019