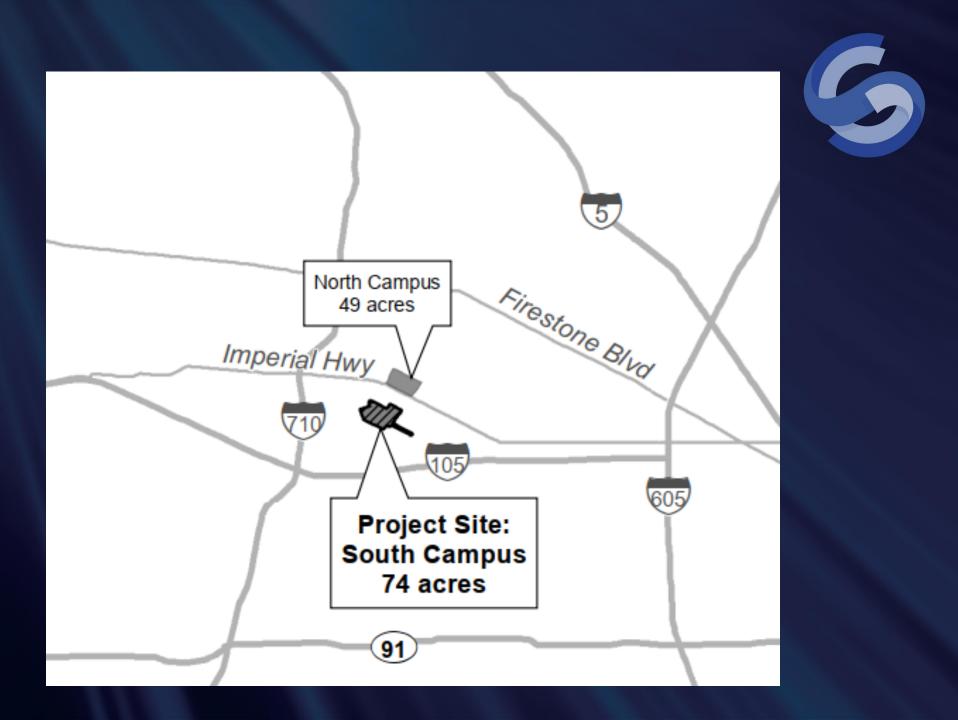

# LA County RLA Project – Draft EIR

South Gate

November 13, 2019



## Planning Efforts in Rancho Los Amigos Area



#### DOWNEY SPECIFIC PLAN

1. Draft EIR : Est. Release – Winter 2019

### L.A. COUNTY DEVELOPMENT

 Draft EIR: Comments Due - 11/22/19
Final EIR Certification: 1<sup>st</sup> - 2<sup>nd</sup> QTR 2020
Construction -Late Summer 2020

#### **WSAB STATION**

1. Draft EIR: Estimated - December 2020 2. Final EIR Certification Estimated – 2021

#### 3. Completion - 2028

#### **SPORTS COMPLEX**

1. Construction:

- Begin in 2020
- Complete 1st QTR 2021

### FORMER AMERICAN LEGION

1. Affordable Housing Development Team to Conduct Outreach

## **Project Description**



- 35-acre development area on 74-acre RLA South Campus site
- ISD HQ Building approx. 315,000 SF (up to 6 stories)
- Probation Dept. Building approx. 168,000 SF (up to 6 stories)